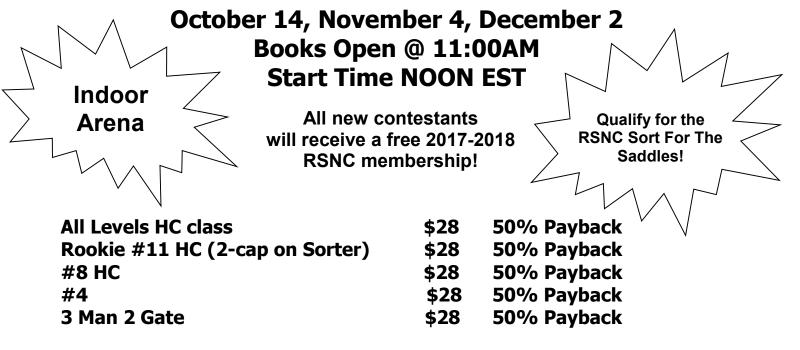

## **ROSS CATTLE COMPANY & ROCKIN' M FARMS**

\*Entry Fees include a \$3/entry RSNC sanctioning fee ~ 5 Ride Limit ~ Mandatory Draw- Pick 1 Automatically Draw 1 (Pick up to 4 or Draw All 5)

Location: ROCKIN' M ARENA **Directions:** 3128 Center Ridge Rd. DeMossville, KY 41033